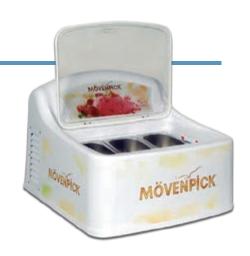

## **TG-3**

## **TABLE TOP FREEZER**

With its compact size, TG-3 is made for coffee bars, hotels and diners with limited room. The unit is designed to stimulate impulse sales and create great display of small-size deep-frozen products. TG-3 is especially suitable for storage and sale of soft ice cream due to its unique design with large branding opportunities.

FEATURES Compact design for easier placement · Inner lighting · Large branding surface